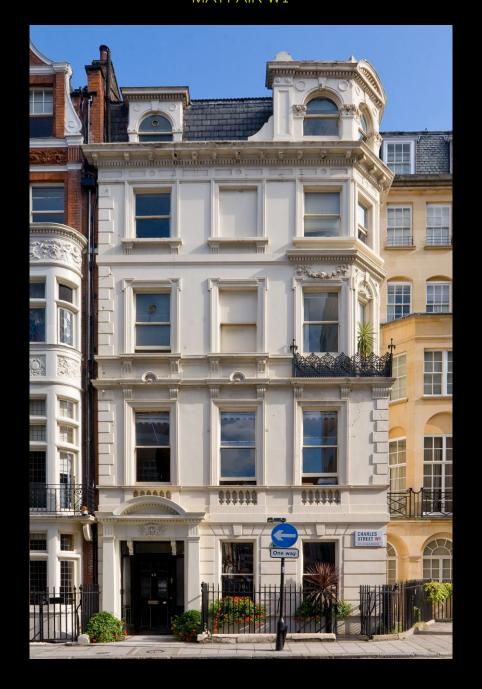

# 45 CHARLES STREET MAYFAIR W1

Office to let - 258 sq ft (23.97 sq m)

THE REAL ESTATE

#### **DESCRIPTION**

The property was constructed in the late 18th Century with brick elevations beneath a pitched slate roof. The property is arranged on basement, ground and four upper floors.