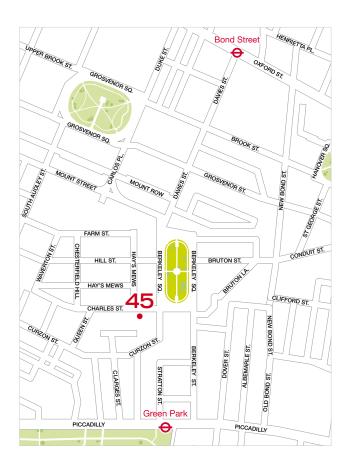

#### **LOCATION**

45 Charles Street is located on the south side of Charles Street, close to its junctions with Berkeley Square. Green Park, Bond Street and Oxford Circus Underground Stations are within easy walking distance, providing access to the Victoria, Central, Bakerloo, Jubilee and Piccadilly lines. Numerous bus routes operate along Piccadilly, Oxford Street, Park Lane and Regent Street.